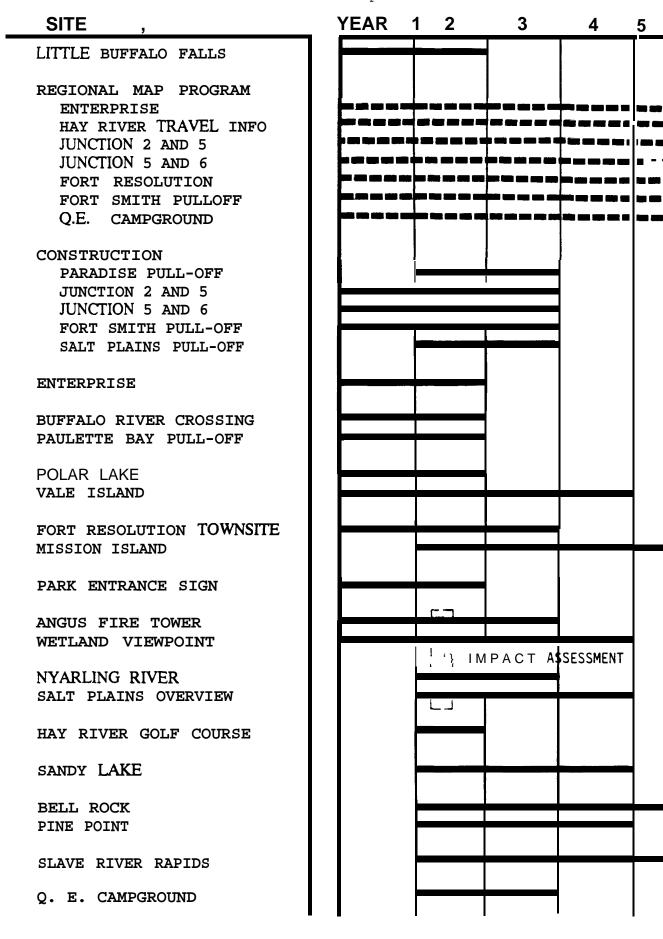

### 1.3 DEVELOPMENT STRATEGY

The development strategy involves three issues.

lists the sites is recommended order of

# **DEVELOPMENT STRATEGY CHART**

FIGURE 7.

Sites are listedin recommended order of development.

The Fiml Report breaks each site down into a year by year phasing strategy which has then been used to suggest combinations of projects that could be administered together. These are grouped together on the Development Chart and have been structured to streamline:

- duplication in planning or design contracts,
- · construction timing and geographic location,
- · prevention of overlap in community input between projects,
- cost savings in consulting travel and expenses.

A 5 year time frame has been proposed. **Most** of the sites are **small** developments and individually will not elicit a major change in the habits and decisions of the driving public. The strength of this proposed concept and hence its **simultaneous** development of many sites is the increased quality and attractiveness that will be found all along the Highway in the region making the region-as-a-place-to-explore, the destination experience.

The regional orientation map **program** is felt to be critical and a format has been developed that will allow for installation of inexpensive temporary signs that can be replaced as developments occur so that visitor orientation is not a component of the program that is deferred until the end of development, hence its special graphic notation on the Development Chart.