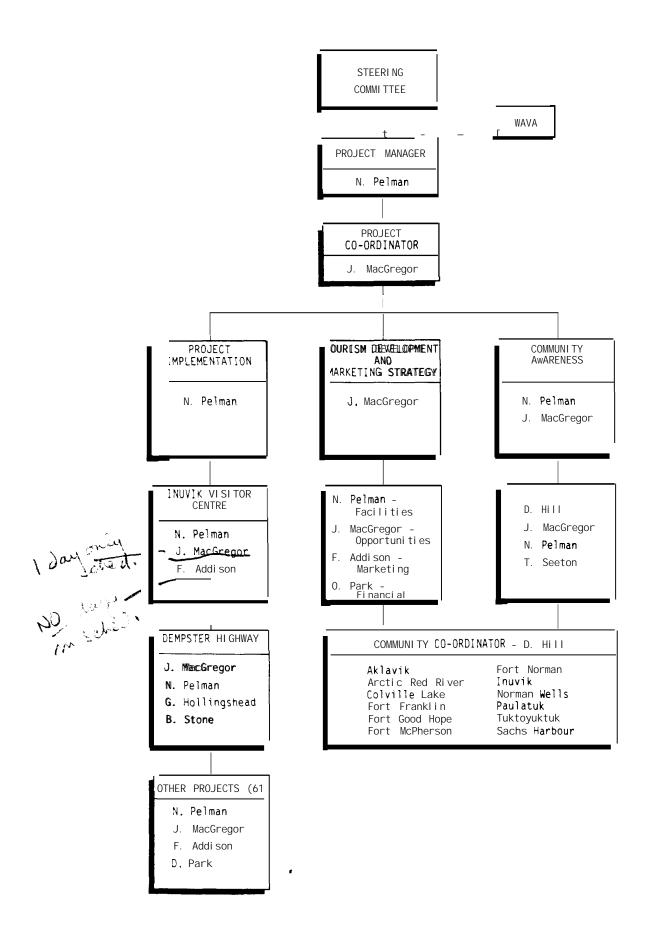

#### 2. 1 **PROCESSES**

Three (3) processes were determined to manage the many facets of the study. They are as follows:

#### 1. Communication and Community Awareness

This process will involve techniques to develop a close liaison and relationship with the communities by discovering their needs in terms of existing inventory and potential. It will also provide the on-going exchange of information as the study proceeds. The establishment of community coordinators will enhance this process and allow a close level of communication between all parties involved in the study.

Tourism Development and Marketing Strategy 2.

- 1460 - 18; Existing & Bildres evens Porce 18 This process will .\_inventory existing facilities, products, community potential and natural resources, and will, after analysis and community involvement, present a theme and then future upgrading and development opportunities. Finally, the tourism development and marketing strategy will be outlined including "first" cut feasibility studies on each development cost estimates and implementation 7 the Western opportunity, phasing, A detailed marketing strategy for the Western Arctic will be prepared.

#### Product Development and Implementation 3.

An action-oriented flow of projects, deemed and agreed to be feasible will result from this process. The initial-stage will concentrate on the Inuvik Visitor Centre. The study of the centre will provide an early focus for ideas to generate immediate interest in the study, as well as actual results possibly before the study is finished.