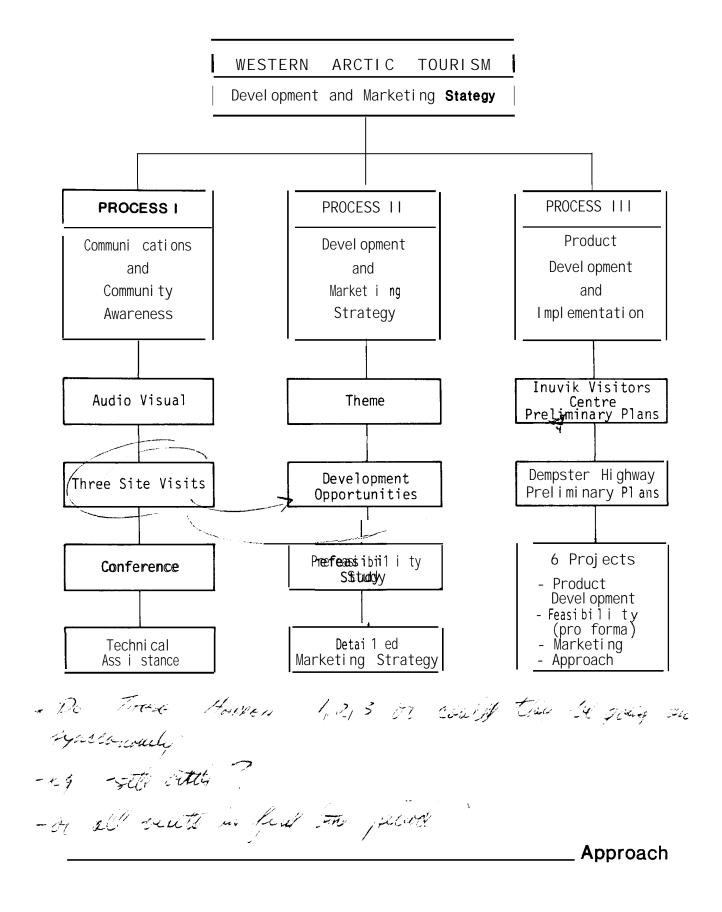

#### 2. 1 **PROCESSES**

Three (3) processes were determined to manage the many facets of the study. They are as follows:

#### 1. Communication and Community Awareness

This process will involve techniques to develop a close liaison and relationship with the communities by discovering their needs in terms of existing inventory and potential. It will also provide the on-going exchange of information as the study proceeds. The establishment of community coordinators will enhance this process and allow a close level of communication between all parties involved in the study.

Tourism Development and Marketing Strategy 2.

- 1460 - 18; Existing & Bildres evens Porce 18 This process will .\_inventory existing facilities, products, community potential and natural resources, and will, after analysis and community involvement, present a theme and then future upgrading and development opportunities. Finally, the tourism development and marketing strategy will be outlined including "first" cut feasibility studies on each development cost estimates and implementation 7 the Western opportunity, phasing, A detailed marketing strategy for the Western Arctic will be prepared.

#### Product Development and Implementation 3.

An action-oriented flow of projects, deemed and agreed to be feasible will result from this process. The initial-stage will concentrate on the Inuvik Visitor Centre. The study of the centre will provide an early focus for ideas to generate immediate interest in the study, as well as actual results possibly before the study is finished.

Low will

on this most important road 1 ink to the west. The inventory and analysis of existing tourism products and support facilities, and resultant recommendations will also form part of this process.