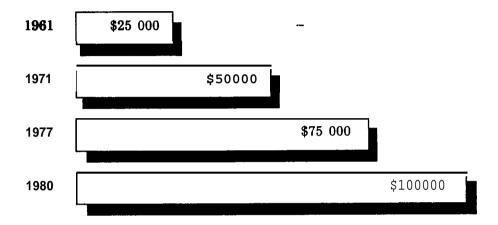

# Major Amendments

Since 1961 there have been a number of changes to the legislation of which the following are most significant:

1. Amendments to the **maximum loan amount** which maybe **outstanding per borrower** at any one time: