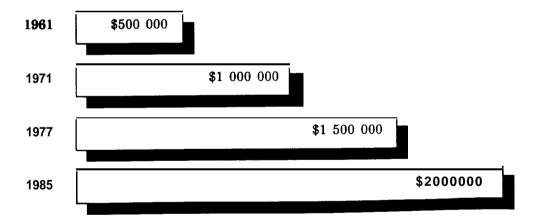

2. Amendments to the **estimated annual gross revenue** which **contributes** to the definition of a small business enterprise:

- 3. In February 1978, the formula establishing the maximum interest rate permitted to a lender was changed from a fixed rate established semi-annually to the prime rate of the chartered banks plus 1 percent, floating with the prime rate for the term of the loan.
- 4. In April 1985, a requirement was introduced for the payment by lenders, to the government, of a one percent up-front fee at the time a loan is made. Also introduced was a **loss**-sharing arrangement whereby, instead of effectively paying a lender's total loss, the government sham losses on individual loans in a ratio of 85 percent government to 15 percent lender.
- 5. Effective November 2, 1987, the definition of "business enterprise" was expanded to include the business of fishing. As well, every **approved credit** union, **caisse populaire** and other co-operative credit society became authorized to set and revise the interest rate on a loan made under this Act using a method similar to the method followed by chartered banks and Alberta Treasury Branches.