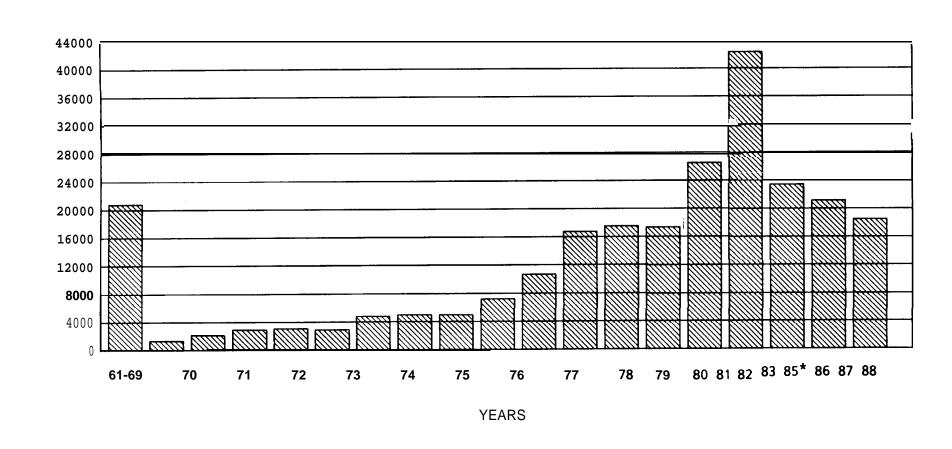

# Total Program

During the fiscal year ended March 31, 1988, 18640 business improvement loans amounting to \$683705916 were made. The average size of a business improvement loan made during the fiscal year ended March 31, 1988, was \$36680 compared to \$33573 during the previous 12-month period.

Approved lenders have made a total of 250349 business improvement loans amounting to \$6504215838 under the Act from its inception in 1961 to March 31, 1988. The government paid lenders a total of \$207383391 in respect of 9644 claims they submitted under the loss reimbursement provisions of the legislation during the same period. As at March 31, 1988, the aggregate cost of claim payments made to lenders has been reducedto\$182 394186 as a result of \$4076642 in recoveries received on subrogated debts since inception and \$20912563 in fees received from lenders in respect of business **improvement-loans** made and registered since April 1, 1985.

# TABLE 1 - SUMMARY OF OPERATIONS (Total Program - Al I Provinces and Territories)

|                                         |         | B. I. L. s) MADE   | AVERAGE<br>SIZE OF | CLAIMS PAID |                    |  |  |  |
|-----------------------------------------|---------|--------------------|--------------------|-------------|--------------------|--|--|--|
| PERIOD                                  | Number  | Amount<br>\$       | B. <b>I •</b> L •  | Number      | Amount<br>\$       |  |  |  |
| 12 months                               |         | ų –                | ų.                 |             | •                  |  |  |  |
| ended Dec. 31<br>1%1 - 1%9              | 20 865  | 195 424 436        | 9 366              | 142         | 873 289            |  |  |  |
| 1970                                    | 1 367   | 13 772 340         | 10 075             | 27          | 148 649            |  |  |  |
| 1971                                    | 2 138   | 22 361 763         | 10 459             | 20          | 71 329             |  |  |  |
| 1972                                    | 2 860   | 28 453 509         | 9 949              | 21          | 125 955            |  |  |  |
| 1973                                    | 3 149   | 32 068 566         | 10 184             | 17          | 112 178            |  |  |  |
| 1974                                    | 2 947   | 37 241 269         | 12 637             | 37          | 239 175            |  |  |  |
| 1975                                    | 4 835   | 82 003 157         | 16 960             | 35          | 237 09:            |  |  |  |
| 1976                                    | 5 106   | 91 893 663         | 17 997             | 42          | 231 8%             |  |  |  |
| 1977                                    | 5 000   | 99 586 016         | 19 917             | 72          | 632 794            |  |  |  |
| 1978                                    | 7 319   | 176711 904         | 24 144             | 122         | 1 380 584          |  |  |  |
| 1979                                    | 10 818  | 268 715 323        | 24 840             | 152         | 1 788619           |  |  |  |
| 1980                                    | 16 828  | <b>421</b> 346 123 | 25 038             | Z42         | 3 825 688          |  |  |  |
| 1981                                    | 17 543  | 522 458 588        | 29 782             | 390         | 6 761 102          |  |  |  |
| 1982                                    | 17 376  | 450 802 248        | 25 944             | 561         | 11 705 50          |  |  |  |
| 1983                                    | 26 492  | 713 183 186        | 26 921             | 998         | 22 283 733         |  |  |  |
| 3 months ended March 31 1984  12 months | 7 589   | 210 833 533        | 27 781             | 368         | 10 724 817         |  |  |  |
| ended March 31<br>1 985                 | 34 744  | 1 006 322 008      | 28 964             | 1 533       | 29 079 <b>00</b> 5 |  |  |  |
| 1986                                    | 23 588  | 737 431 100        | 31 263             | 1 884       | 44 429 32          |  |  |  |
| 1987                                    | 21 145  | 709 901 190        | 33 573             | 1 524       | 37 066 769         |  |  |  |
| 1988                                    | 18 640  | 683 705 916        | 36 <b>680</b>      | 1 457       | 35 052 253         |  |  |  |
| TOTAL                                   | 250 349 | 6 504 215 838      | 25 981             | 9 644       | 206 769 754        |  |  |  |