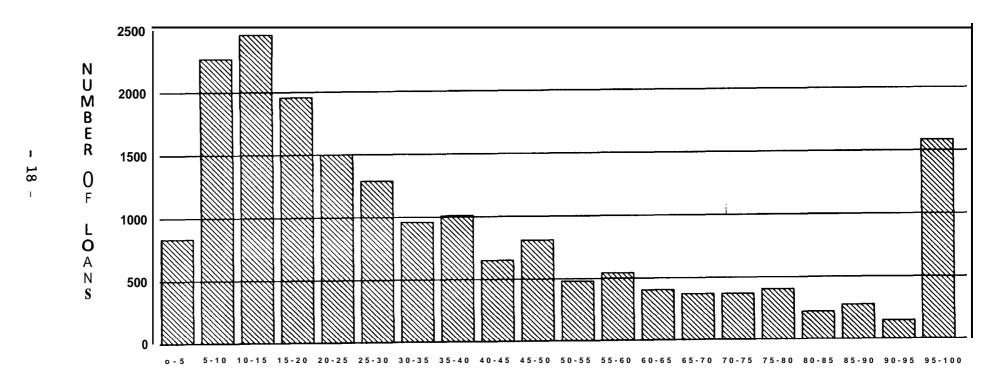

Age of Small Business Enterprise Borrowers

As at November 2, 1987, it became mandatory for a lender to report the age of a business enterprise in respect of which a business improvement loan had been made under the Act. Of the 18640 loans made during the fiscal year ended March 31, 1988, 7564 were made since November 2, 1987. The data reported by the lenders reveal that of those 7564 small business enterprises, 38.5 percent were start-ups, 7.5 percent were in their first year, another 7.5 percent were in their second year and 6.5 percent were in their third year of operation which, for the **five**-month period, translates into 4537 small businesses, or 60.0 percent, in operation for three years or less.