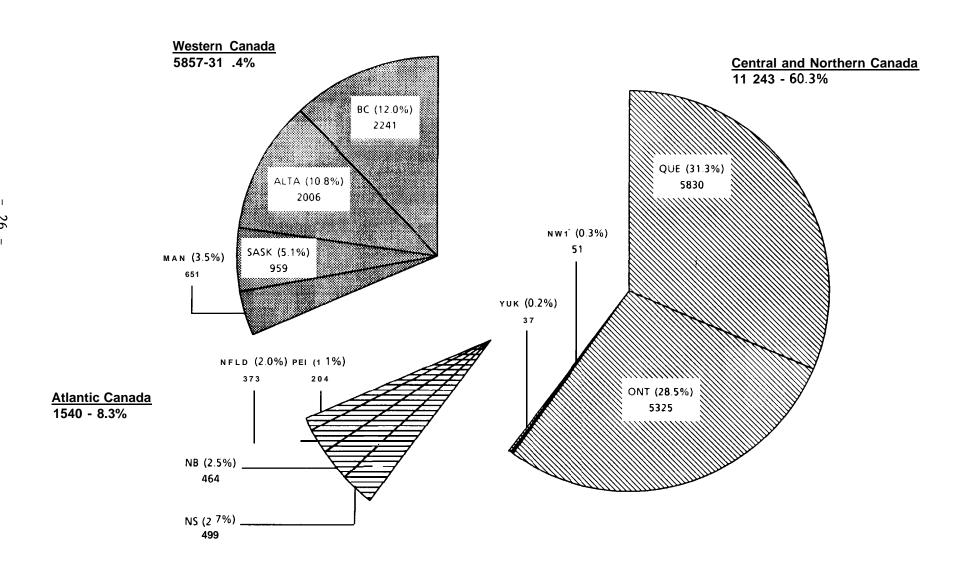

# Total Program

During the fiscal year ended March 31, 1988, 18640 business improvement loans amounting to \$683705916 were made. The average size of a business improvement loan made during the fiscal year ended March 31, 1988, was \$36680 compared to \$33573 during the previous 12-month period.

# (Manitoba, Saskatchewan, Alberta and British Columbia)

Of total program lending, 5857 business improvement loans amounting to \$191641037 were made in Western Canada during the 12 months ended March 31, 1988. The average size of a loan made during that 12-month period grew to \$32720 from\$31 179 during the prior fiscal year.

### (Ontario, Ouebec, Northwest Territories and Yukon)

Of total program lending, 11243 business improvement loans amounting to \$437360517 were made in Central and Northern Canada during the 12 months ended March 31, 1988. The average size of a loan made during that 12-month period grew to \$38901 from \$34867 during the prior fiscal year.

# (New Brunswick. Nova Scotia. Prince Edward Island and Newfoundland)

Of total program lending, 1540 business improvement loans amounting to \$54704362 were made in Atlantic Canada during the 12 months ended March 31, 1988. This represented an increase of 77, or 5.3 percent, in the number and \$7624087, or 16.2 percent, in the dollar value of business improvement loans made during the previous 12-month period. The average size of a loan made during the 12 months ended March 31, 1988 grew to \$35522 from \$32181 during the prior fiscal year.