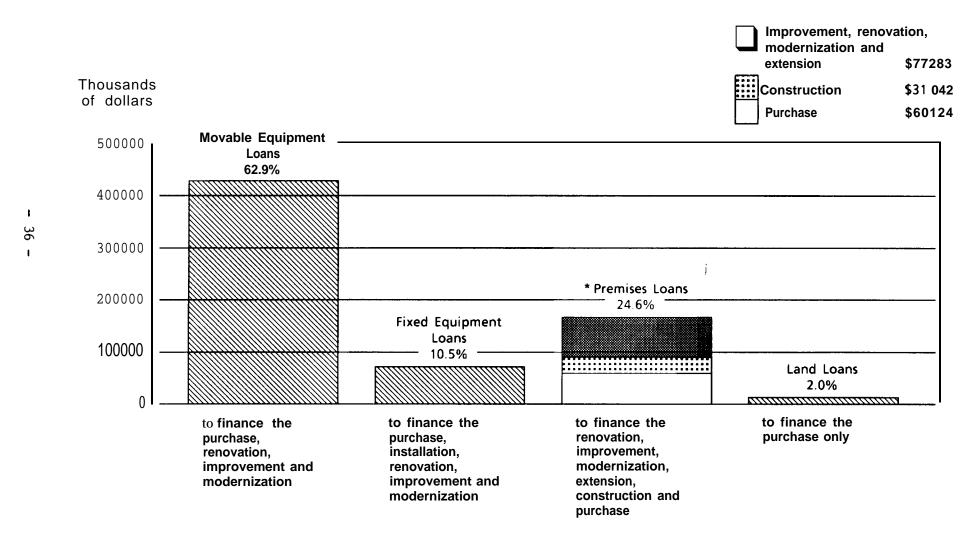

Of the dollar value lent during the period under review, \$72.0 million, or 10.5 percent, was used to finance the purchase, installation, renovation, improvement and modernization of fixed equipment; \$429.8 million, or 62.9 percent, was used to finance the purchase, renovation, improvement and modernization of movable equipment; \$168.4 million, or 24.6 percent, was used to finance the renovation, improvement, modernization, extension, construction and purchase of premises (excluding land); and \$13.5 million, or 2.0 percent, was used to finance the purchase of land.