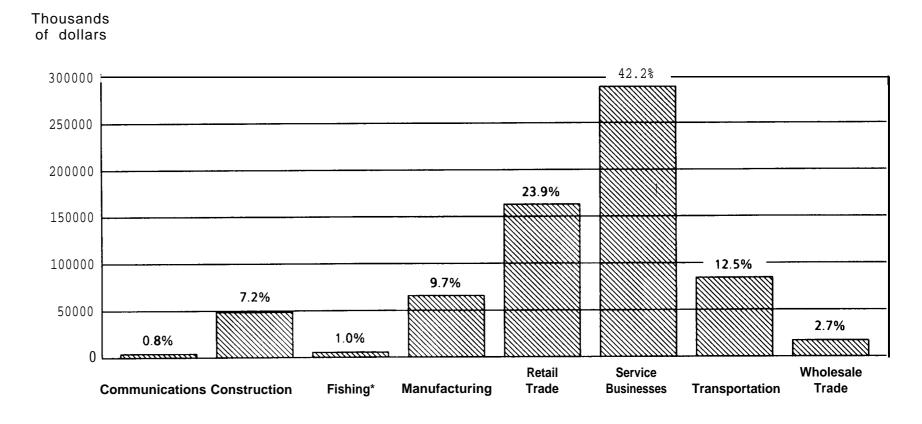

As in the past, service businesses led all other types of small business enterprises in borrowing under the Act and, for the 12 months under review, accounted for \$288.6 million or 42.2 percent of total loans made. Retail trade followed with \$163.6 million or 23.9 percent, transportation with \$85.4 million or 12.5 percent, manufacturing with \$66.3 million or 9.7

percent, construction with \$49.0 million or 7.2 percent, wholesale trade with \$18.2 million or 2.7 percent, **fishing since** November 2, 1987 with \$7.1 million or 1.0 percent and communications with \$5.5 million or 0.8 percent.