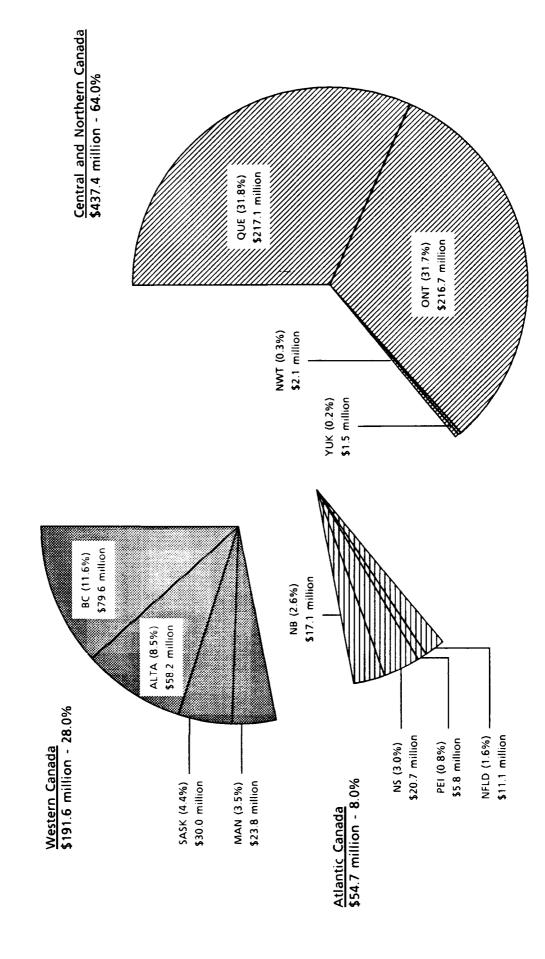

Of the dollar value lent during the period under review, \$72.0 million, or 10.5 percent, was used to finance the purchase, installation, renovation, improvement and modernization of fixed equipment; \$429.8 million, or 62.9 percent, was used to finance the purchase, renovation, improvement and modernization of movable equipment; \$168.4 million, or 24.6 percent, was used to finance the renovation, improvement, modernization, extension, construction and purchase of premises (excluding land); and \$13.5 million, or 2.0 percent, was used to finance the purchase of land.

Of the \$191.6 million lent during the period under review, \$12.2 million, or 6.3 percent, was used to finance fixed equipment; \$135.0 million, or 70.5 percent, was used to finance movable equipment; \$37.7 million, or 19.7 percent, was used to finance **premises (excluding land)** and \$6.7 million, or 3.5 percent, was used to finance land.

Of the \$437.4 million lent during the period under review, \$57.7 million, or 13.2 percent, was used to finance fixed equipment; \$257.0 million, or 58.7 percent, was used to finance movable equipment; \$116.7 million, or 26.7 percent, was used to finance **premises** (excluding land) and \$6.0 million, or 1.4 percent, was used to finance land.

Of the \$54.7 million lent during the period under review, \$2.1 million, or 3.8 percent, was used to finance fixed equipment; \$37.8 million, or 69.1 percent, was used to finance movable equipment; \$14.0 million, or 25.6 percent, was used to finance premises (excluding land) and \$0.8 million, or 1.5 percent, was used to finance land.