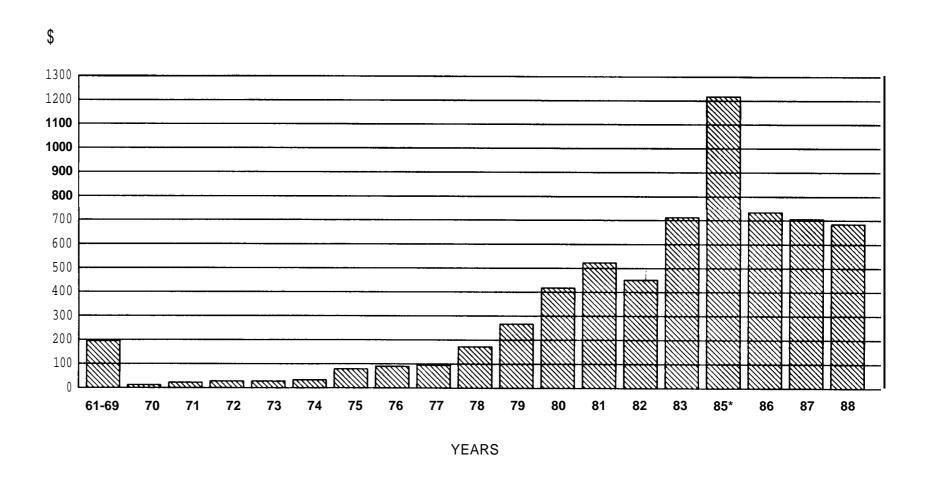

# Total Program

During the fiscal year ended March 31, 1988, 18640 business improvement loans amounting to \$683705916 were made. The average size of a business improvement loan made during the fiscal year ended March 31, 1988, was \$36680 compared to \$33573 during the previous 12-month period.

Approved lenders have made a total of 250349 business improvement loans amounting to \$6504215838 under the Act from its inception in 1961 to March 31, 1988. The government paid lenders a total of \$207383391 in respect of 9644 claims they submitted under the loss reimbursement provisions of the legislation during the same period. As at March 31, 1988, the aggregate cost of claim payments made to lenders has been reducedto\$182 394186 as a result of \$4076642 in recoveries received on subrogated debts since inception and \$20912563 in fees received from lenders in respect of business **improvement-loans** made and registered since April 1, 1985.

# TABLE 1 - SUMMARY OF OPERATIONS (Total Program - Al I Provinces and Territories)

|                                         |         | B. I. L. s) MADE   | AVERAGE<br>SIZE OF | CLAIMS PAID |                    |  |  |  |
|-----------------------------------------|---------|--------------------|--------------------|-------------|--------------------|--|--|--|
| PERIOD                                  | Number  | Amount<br>\$       | B. <b>I •</b> L •  | Number      | Amount<br>\$       |  |  |  |
| 12 months                               |         | ų –                | ų.                 |             | •                  |  |  |  |
| ended Dec. 31<br>1%1 - 1%9              | 20 865  | 195 424 436        | 9 366              | 142         | 873 289            |  |  |  |
| 1970                                    | 1 367   | 13 772 340         | 10 075             | 27          | 148 649            |  |  |  |
| 1971                                    | 2 138   | 22 361 763         | 10 459             | 20          | 71 329             |  |  |  |
| 1972                                    | 2 860   | 28 453 509         | 9 949              | 21          | 125 955            |  |  |  |
| 1973                                    | 3 149   | 32 068 566         | 10 184             | 17          | 112 178            |  |  |  |
| 1974                                    | 2 947   | 37 241 269         | 12 637             | 37          | 239 175            |  |  |  |
| 1975                                    | 4 835   | 82 003 157         | 16 960             | 35          | 237 09:            |  |  |  |
| 1976                                    | 5 106   | 91 893 663         | 17 997             | 42          | 231 8%             |  |  |  |
| 1977                                    | 5 000   | 99 586 016         | 19 917             | 72          | 632 794            |  |  |  |
| 1978                                    | 7 319   | 176711 904         | 24 144             | 122         | 1 380 584          |  |  |  |
| 1979                                    | 10 818  | 268 715 323        | 24 840             | 152         | 1 788619           |  |  |  |
| 1980                                    | 16 828  | <b>421</b> 346 123 | 25 038             | Z42         | 3 825 688          |  |  |  |
| 1981                                    | 17 543  | 522 458 588        | 29 782             | 390         | 6 761 102          |  |  |  |
| 1982                                    | 17 376  | 450 802 248        | 25 944             | 561         | 11 705 50          |  |  |  |
| 1983                                    | 26 492  | 713 183 186        | 26 921             | 998         | 22 283 733         |  |  |  |
| 3 months ended March 31 1984  12 months | 7 589   | 210 833 533        | 27 781             | 368         | 10 724 817         |  |  |  |
| ended March 31<br>1 985                 | 34 744  | 1 006 322 008      | 28 964             | 1 533       | 29 079 <b>00</b> 5 |  |  |  |
| 1986                                    | 23 588  | 737 431 100        | 31 263             | 1 884       | 44 429 32          |  |  |  |
| 1987                                    | 21 145  | 709 901 190        | 33 573             | 1 524       | 37 066 769         |  |  |  |
| 1988                                    | 18 640  | 683 705 916        | 36 <b>680</b>      | 1 457       | 35 052 253         |  |  |  |
| TOTAL                                   | 250 349 | 6 504 215 838      | 25 981             | 9 644       | 206 769 754        |  |  |  |